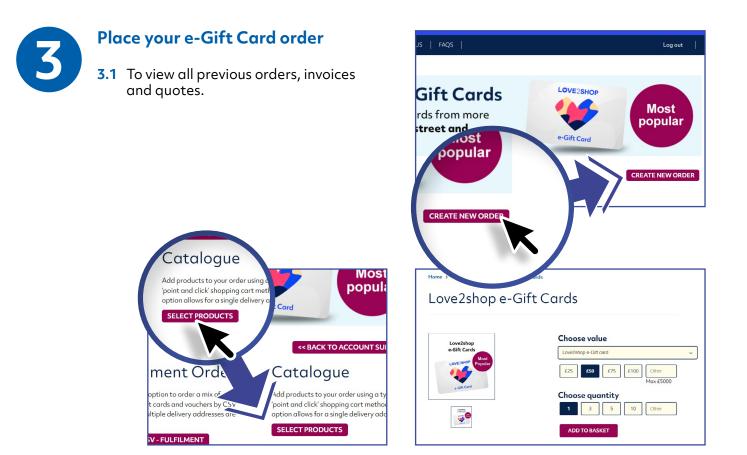

### Select 'MY ACCOUNT'

To view all previous orders, invoices and quotes.

3.3 On the My Account page, next to your order you will now have the option to "EXTRACT"