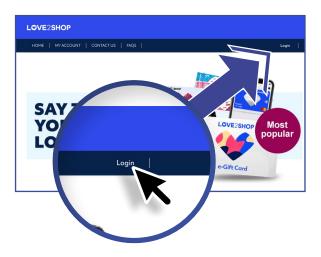

### Log in at: https://corporate.love2shop.co.uk

You would have received an invitation email from aftersales@love2shop.co.uk. Your username is your email address and you need to create a password.

Struggling to log in? Contact us on live chat or via the 'contact us' page.