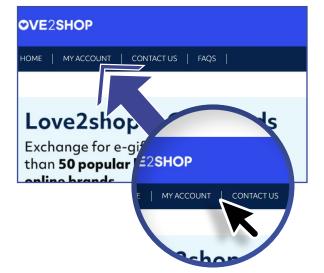

# How to order e-Gift Cards on Self-Serve



### Log in at: https://corporate.love2shop.co.uk

You would have received an invitation email from aftersales@love2shop.co.uk. Your username is your email address and you need to create a password.

Struggling to log in? Contact us on live chat or via the 'contact us' page.





### Select 'MY ACCOUNT'

To view all previous orders, invoices and quotes.



## LOVE2SHOP



**3.2** You will be prompted to add a 4-digit Security PIN number.

Once your order has been placed, you will receive an email confirmation when your codes are available. Once this has arrived, log back into your account to retrieve your codes.



3.3 On the My Account page, next to your order you will now have the option to "EXTRACT"







#### Distribute e-Gift Cards to your end recipients

You can now distribute codes to end recipients via email. We recommend using preapproved Love2shop email copy to ensure a seamless user journey (please ask your Account Manager for a copy).

### Need help? Ask us a question

Email: aftersales@love2shop.co.uk Tel: 0845 601 4807

\*Calls to 0845 numbers will cost 5p per minute plus your phone company access charge.