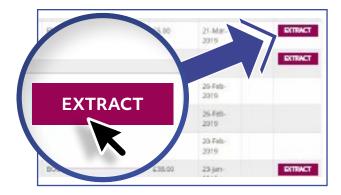

3.3 On the My Account page, next to your order you will now have the option to "EXTRACT"