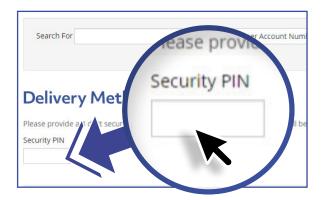

## LOVE2SHOP

**3.2** You will be prompted to add a 4-digit Security PIN number.

Once your order has been placed, you will receive an email confirmation when your codes are available. Once this has arrived, log back into your account to retrieve your codes.