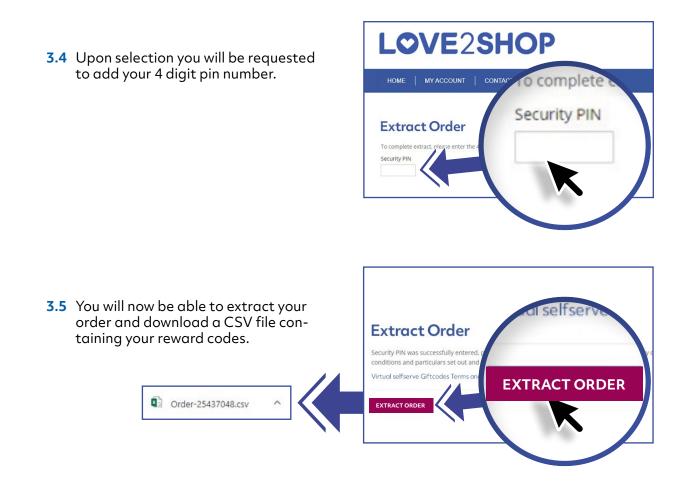

## LOVE2SHOP

**3.2** You will be prompted to add a 4-digit Security PIN number.

Once your order has been placed, you will receive an email confirmation when your codes are available. Once this has arrived, log back into your account to retrieve your codes.